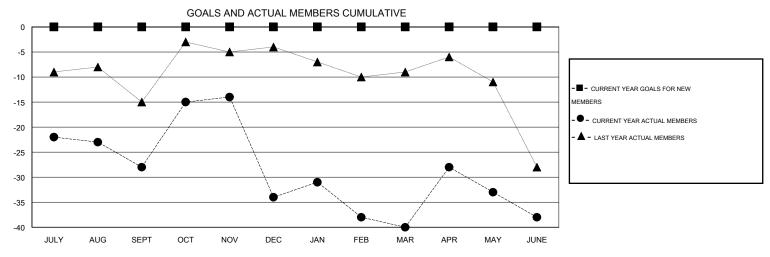

## LOCATION MISSOURI

GMT CA 1

|               |                  | Clubs            |                  |                  | Members               |                    |                                     |                    |                  |  |
|---------------|------------------|------------------|------------------|------------------|-----------------------|--------------------|-------------------------------------|--------------------|------------------|--|
|               | RESUL            | TS FOR 2014-2015 | i                |                  | RESULTS FOR 2014-2015 |                    |                                     |                    |                  |  |
| QUARTER       | NEW CLUB<br>GOAL | NEW CLUBS        | DROPPED<br>CLUBS | NET<br>GAIN/LOSS | QUARTER               | NEW MEMBER<br>GOAL | CHARTER AND<br>NEW MEMBERS<br>ADDED | DROPPED<br>MEMBERS | NET<br>GAIN/LOSS |  |
| JULY/AUG/SEPT | 0                | 0                | 0                | 0                | JULY/AUG/SEPT         | 0                  | 29                                  | 57                 | -28              |  |
| OCT/NOV/DEC   | 0                | 0                | 2                | -2               | OCT/NOV/DEC           | 0                  | 39                                  | 45                 | -6               |  |
| JAN/FEB/MAR   | 0                | 0                | 0                | 0                | JAN/FEB/MAR           | 0                  | 25                                  | 31                 | -6               |  |
| APR/MAY/JUNE  | 0                | 0                | 0                | 0                | APR/MAY/JUNE          | 0                  | 28                                  | 26                 | 2                |  |

## GOALS AND ACTUAL NEW CLUBS CUMULATIVE

| DROPPED CLUBS: 2  |     | 40 CLUBS OF 62 ADDED 1 OR MORE<br>NEW MEMBERS | GENDER DISTRIBUTION  MALE 1,047 (78.08%) |              |     |
|-------------------|-----|-----------------------------------------------|------------------------------------------|--------------|-----|
| DROPPED MEMBERS   |     |                                               | FEMALE                                   | 294 (21.92%) |     |
| DECEASED          | 27  | CHOK HERE FOR HEALTH                          |                                          |              |     |
| CLUB CANCELLED 14 |     | CLICK HERE FOR HEALTH ASSESSMENT DATA         | FAMILY UNIT MEMBERS                      | 224          |     |
| OTHER             | 118 |                                               | HEAD OF HOUSEHOLD                        |              | 110 |
| TOTAL             | 159 |                                               | NON-HEAD OF HOUSEHOL                     | 114          |     |